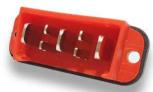

## **Applications:**

- -E-Bike
- -E-Scooter
- -Drone
- -Vacuum Cleaner
- -Energy storage battery
- -electric lawn mower
- -AGV

Male Connector

## **Female Connector**

| Features            |                                  |
|---------------------|----------------------------------|
| Terminal            | 3 PWR. pin & 4 SIG. pin          |
|                     | PWR.Terminal 25A                 |
| Current withstand   | (Instantaneous peak current 30A) |
|                     | Signal terminal 2-5A             |
| IP rating           | IP66                             |
| Material of housing | PBT+GF15% UL94 V0                |