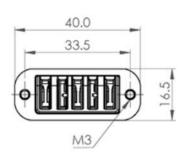

## A9 Waterproof connector

## **Female Connector**

| Features            |                                  |
|---------------------|----------------------------------|
| Terminal            | 3 PWR. pin & 4 SIG. pin          |
|                     | PWR.Terminal 25A                 |
| Current withstand   | (Instantaneous peak current 30A) |
|                     | Signal terminal 2-5A             |
| IP rating           | IP66                             |
| Material of housing | PBT+GF15% UL94 V0                |