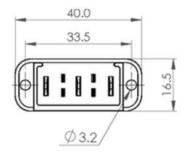

## **Female Connector**

| Features            |                                  |
|---------------------|----------------------------------|
| Terminal            | 3 PWR. pin & 4 SIG. pin          |
|                     | PWR.Terminal 25A                 |
| Current withstand   | (Instantaneous peak current 30A) |
|                     | Signal terminal 2-5A             |
| IP rating           | IP66                             |
| Material of housing | PBT+GF15% UL94 V0                |