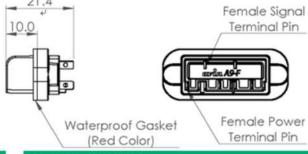

## **Female Connector**

| Features            |                                  |
|---------------------|----------------------------------|
| Terminal            | 3 PWR. pin & 4 SIG. pin          |
|                     | PWR.Terminal 25A                 |
| Current withstand   | (Instantaneous peak current 30A) |
|                     | Signal terminal 2-5A             |
| IP rating           | IP66                             |
| Material of housing | PBT+GF15% UL94 V0                |