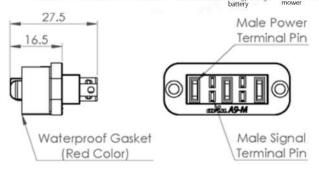

## **Applications:**

- -E-Bike
- -E-Scooter
- -Drone
- -Vacuum Cleaner
- -Energy storage battery
- -electric lawn mower
- -AGV

Male Connector

## **Female Connector**

| Features            |                                  |
|---------------------|----------------------------------|
| Terminal            | 3 PWR. pin & 4 SIG. pin          |
|                     | PWR.Terminal 25A                 |
| Current withstand   | (Instantaneous peak current 30A) |
|                     | Signal terminal 2-5A             |
| IP rating           | IP66                             |
| Material of housing | PBT+GF15% UL94 V0                |