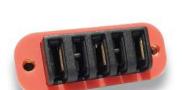

## **Applications:**

- -E-Bike
- -E-Scooter
- -Drone
- -Vacuum Cleaner
- -Energy storage battery
- -electric lawn mower
- -AGV

Male Connector

## **Female Connector**

| Features            |                                  |
|---------------------|----------------------------------|
| Terminal            | 3 PWR. pin & 4 SIG. pin          |
|                     | PWR.Terminal 25A                 |
| Current withstand   | (Instantaneous peak current 30A) |
|                     | Signal terminal 2-5A             |
| IP rating           | IP66                             |
| Material of housing | PBT+GF15% UL94 V0                |